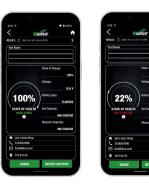

### Make sure IB Wave is paired to a portable electronic device.

77 004/5

STEP 4 Time to test!