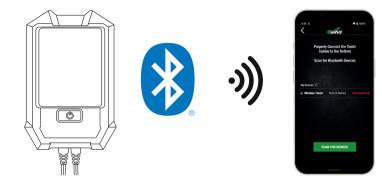

### Make sure IB Wave is paired to a portable electronic device.

77 004/5

STEP 4 Time to test!