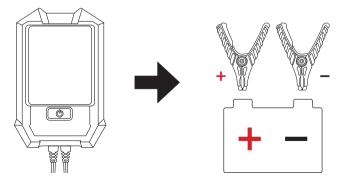

nd logos are registered trademarks owned by the Bluetooth SIG. Inc. and any use of such marks by Interstate Batteries is under license. Other trademarks and trade names are those of their respective owners.



©2022 Interstate Batteries | TEST-22-338250



Works with a compatible app on your smartphone.

Perform wireless battery and systems tests from your tablet or smartphone with the IB Wave™ from Interstate Batteries



A WARNING

THIS IS AN ABBREVIATED QUICK REFERENCE GUIDE FOR THE NING IB WAVE. PLEASE READ THE FULL MANUAL BEFORE USING THIS PRODUCT. FAILURE TO DO SO COULD RESULT IN INJURY OR DEATH.

## **STEP 1**

Download the IB Wave Connect app.





NOTE: For Apple devices, requires iOS 12.0 or later; Android devices, OS 5.1 or later.

#### STEP 2 Connect the IB Wave to a battery.



## **STEP 3**

### Make sure IB Wave is paired to a portable electronic device.



77 004/5

STEP 4 Time to test!