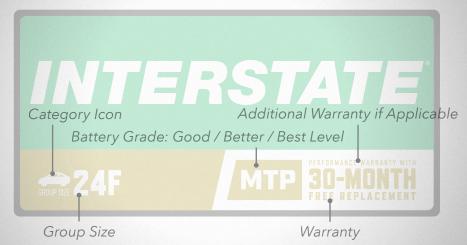

RSM Automotive Pocket Guide





### **HOW TO READ OUR BATTERY LABEL:**





# MTZ AGM

INTERSTATE



Formerly MT7

### **SUPER PREMIUM**

- 48-month free replacement warranty
- -Pure Matrix<sup>™</sup> power technology for cars that use a lot of accessories and plug-ins
- 20% vibration resistance
- 3X the life of conventional batteries





### **MTX AGM**



Formerly MT5



- 36-month free replacement warranty
- For cars that use a lot of accessories and plug-ins or require an AGM
- 15% vibration resistance
- 2X the life of conventional batteries







### **MTP**



Formerly Mega-Tron Plus®



🚅 48/H6



#### **BEST**

- 30-month free replacement warranty, 6-year performance warranty
- Our best flooded, non-AGM battery







**≈**24F



Formerly Mega-Tron® II

#### **BETTER**

- 24-month free replacement warranty, 5-year performance warranty
- Our better f